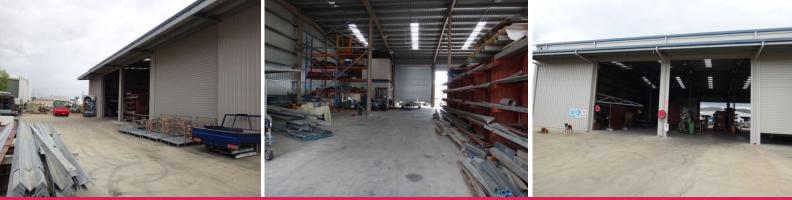

## **High Clearance Industrial Warehouse Facility - For Sale**

Now available for purchase 14 Tarzan Street offers a range of options for potential end users. With provision for separate power & plumbing on each side of the building, dividing the facility could be easily achieved.

Property Features Include: Building area - 906m2 Land Area- 2080m2 Office & caretakers residence 3 phase power, 200 amps per phase Up to 8m internal clearance Great Heavy vehicle access through front double gates 3.5t Gantry provision Balance land under concrete hard stand Available as vacant pos Industrial FOR SALE \$1,500,000 906sqm