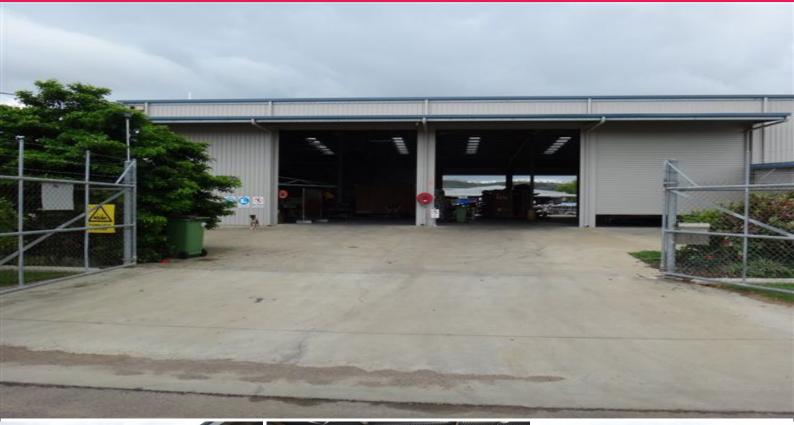

## **High Clearance Industrial Warehouse Facility - For Sale**

Now available for purchase 14 Tarzan Street offers a range of options for potential end users. With provision for separate power & plumbing on each side of the building, dividing the facility could be easily achieved.

Property Features Include: Building area - 906m2 Land Area- 2080m2 Office & caretakers residence 3 phase power, 200 amps per phase Up to 8m internal clearance Great Heavy vehicle access through front double gates 3.5t Gantry provision Balance land under concrete hard stand Available as vacant pos Industrial FOR SALE \$1,500,000 906sqm