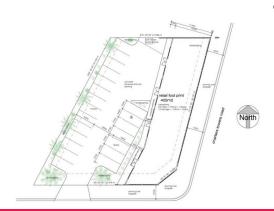

Building Area: 100m2 - 405m2

Land Area: 1255m2 Zoned: Centre Frame

42m Frontage to Charters Towers Rd

Corner location with access via Purves Street.

Contact Ray White Commercial on 07 47267888 to register your interest.