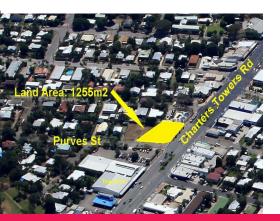

Building Area: 100m2 - 405m2

Land Area: 1255m2 Zoned: Centre Frame

42m Frontage to Charters Towers Rd

Corner location with access via Purves Street.

Contact Ray White Commercial on 07 47267888 to register your interest.