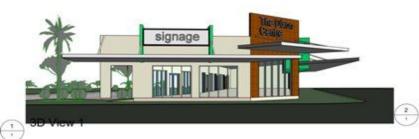

## **New Development Opportunity - For Lease**

Ray White Commercial are pleased to offer for lease this soon to be developed retail/office development. The site offers massive exposure with multiple tenancies ranging from 100m2 up to 405m2.

Building Area: 100m2 - 405m2

Land Area: 1255m2 Zoned: Centre Frame

42m Frontage to Charters Towers Rd

Corner location with access via Purves Street.

Contact Ray White Commercial on 07 47267888 to register your interest.