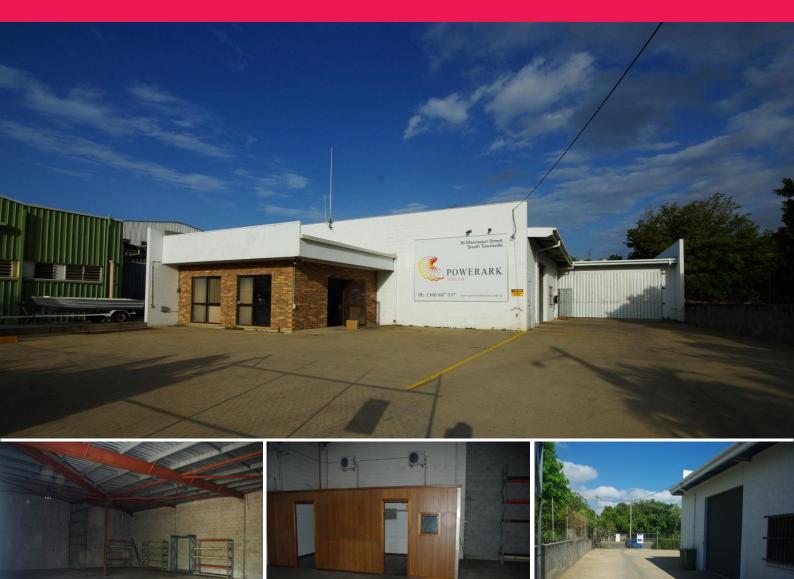

## 36 Macrossan Street, South Townsville QLD 4810

## Warehouse For Sale - Close to Townsville CBD & Port

The Property offers secure concrete hardstand with multiple roller shutter access to warehouse, 3 phase power and 60m2 of air conditioned office. Total Building Area: 497m2 Office Area: 60m2 Land Area: 1012m2 Approved for Commercial Use

The property is available with vacant possession or a short term lease.

Contact Ray White Commercial on 07 4726 7888 to arrange an inspection.

Industrial FOR SALE

497sqm

Ray White. Commercial

Townsville

Troy Townsend 0407213887 troy.townsend@raywhite.com Adrian Pascoe 0417622240 adrian.pascoe@raywhite.com