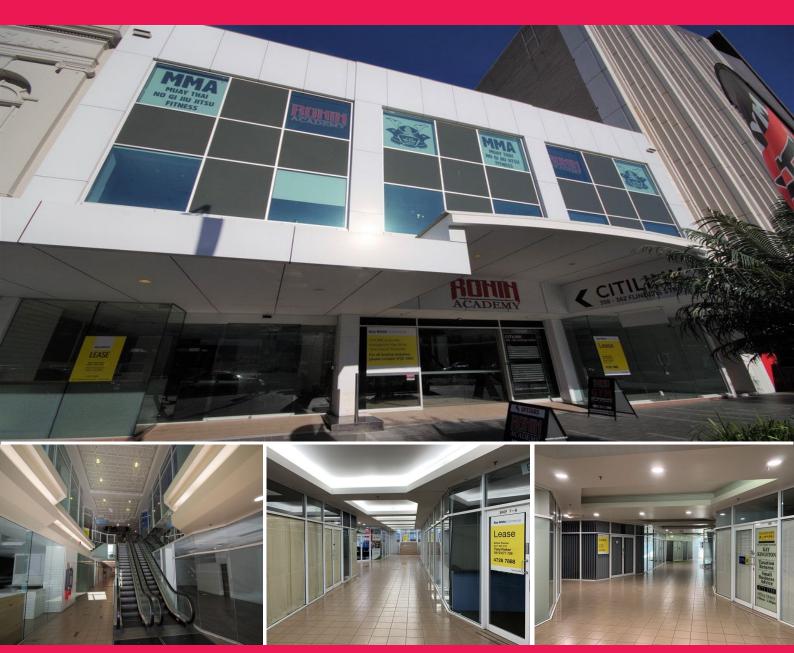

358 Flinders Street, Townsville City QLD 4810

## Modern CBD retail and office space

The Citilink building offers a landmark location in the heart of the city with direct access to the multi level car park and the new Flinders Street retail precinct.

Areas from 30 to 182 square metres are available for immediate lease with escalator and lift access, secure basement parking at market rates, disabled ablutions and an abundance of natural light.

New air conditioning system and double glazing for energy efficiency and cost savings.

Contact managing agents Ray White Commercial on 4726 7888

Offices FOR LEASE \$1,375

2655sqm

Ray White, Commercial
Townsville

**Alex Nicolosi** 

0487292300 alex.nicolosi@raywhite.com Peter McCann

0497067170 peter.mccann@raywhite.com