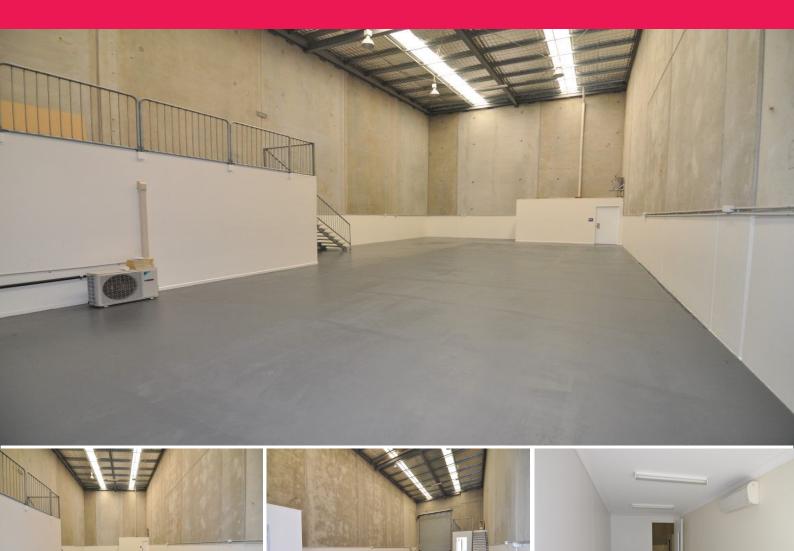

## High clearance tilt up warehouse unit

Featuring 8 metre height inside, this warehouse unit is suitable for pallet racking and comes complete with a motorised roller door, disabled shower & toilet facilities.

Modern attractive complex located in a growth area.

Lessor will assist with fit out by negotiation.

Rental: \$16,640 p.a. gross plus GST

Contact Ray White Commercial on 07 4726 7888 today to arrange an inspection.