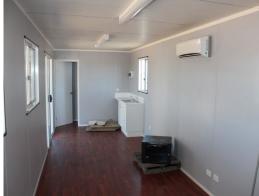

## Office with Large Hardstand - For Lease

Ray White Commercial are pleased to offer for lease this brand new office structure positioned on a secure fenced yard that is currently used for heavy vehicle storage & distribution.

Office Area: 40.5m2
Land Area: 1000m2 approx.
Zoned: Core Industry
Secure fenced hardstand
Ideal for larger vehicle use
Available for immediate access.
Rental: \$20,000 pa gross Plus GST

Land FOR LEASE