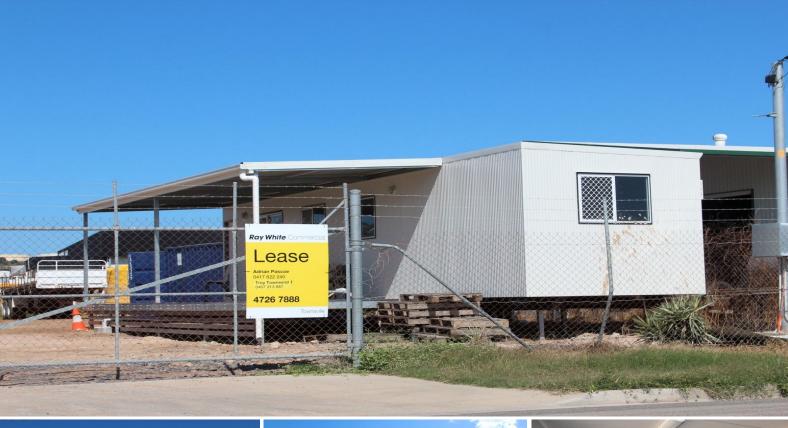

## Office with Large Hardstand - For Lease

Ray White Commercial are pleased to offer for lease this brand new office structure positioned on a secure fenced yard that is currently used for heavy vehicle storage & distribution.

Office Area: 40.5m2
Land Area: 1000m2 approx.
Zoned: Core Industry
Secure fenced hardstand
Ideal for larger vehicle use
Available for immediate access.
Rental: \$20,000 pa gross Plus GST

Land FOR LEASE