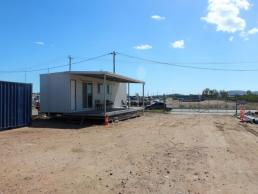

## Office with Large Hardstand - For Lease

Ray White Commercial are pleased to offer for lease this brand new office structure positioned on a secure fenced yard that is currently used for heavy vehicle storage & distribution.

Office Area: 40.5m2
Land Area: 1000m2 approx.
Zoned: Core Industry
Secure fenced hardstand
Ideal for larger vehicle use
Available for immediate access.
Rental: \$20,000 pa gross Plus GST

Land FOR LEASE