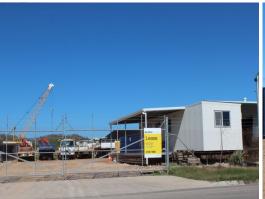

## Office with Large Hardstand - For Lease

Ray White Commercial are pleased to offer for lease this brand new office structure positioned on a secure fenced yard that is currently used for heavy vehicle storage & distribution.

Office Area: 40.5m2
Land Area: 1000m2 approx.
Zoned: Core Industry
Secure fenced hardstand
Ideal for larger vehicle use
Available for immediate access.
Rental: \$20,000 pa gross Plus GST

Land FOR LEASE