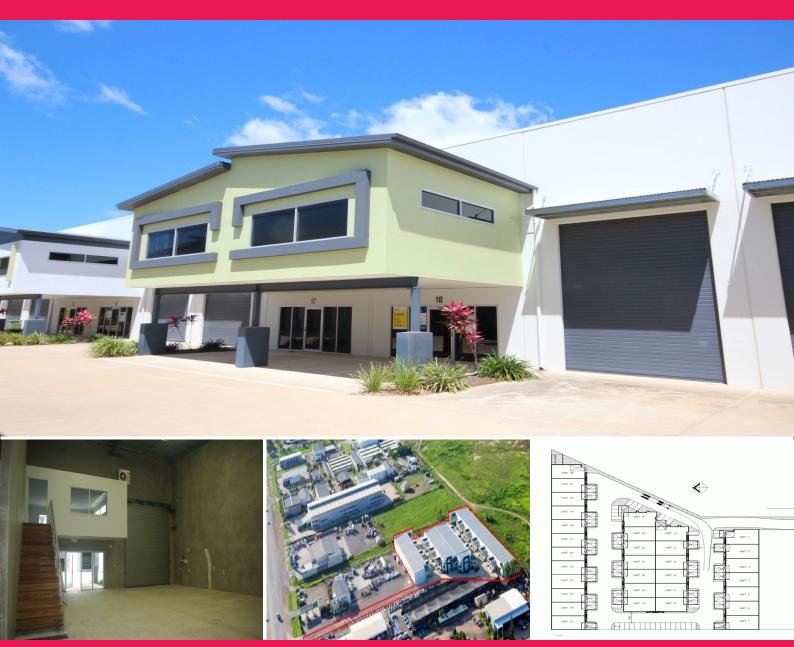

## **Modern Warehouse Units - Great Rental Incentives on Offer**

Linear Industrial Park is a modern 32 unit warehouse facility that offers tenancies ranging from 225m2 to 241m2 with the added ability to combine units for even larger floor areas up to 480m2 with dual access.

The industrial park features premium quality fit outs and low maintenance structures for a worry free investment. With all the units having suspended mezzanine offices it allows for undercover parking to the majority of the 81 car parks on site and truck access throughout.

32 x Strata Titled Warehouse Units Mezzanine office/warehouse Tenancy sizes ranging from 225m2 to 241m2 Modern design, low maintenance

Contact exclusive marketing agents Ray White Co

Industrial FOR LEASE \$28,000-\$28,000