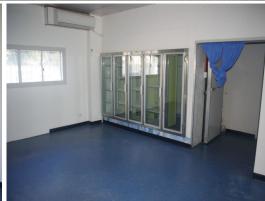

## High profile retail shop or professional offices

Corner position on busy Fulham Road close to the TAFE college, Pimlico high school and the Mater hospital.

This 126 square metre tenancy has previously been configured for hospitality and includes back loading display cases and cold room if required.