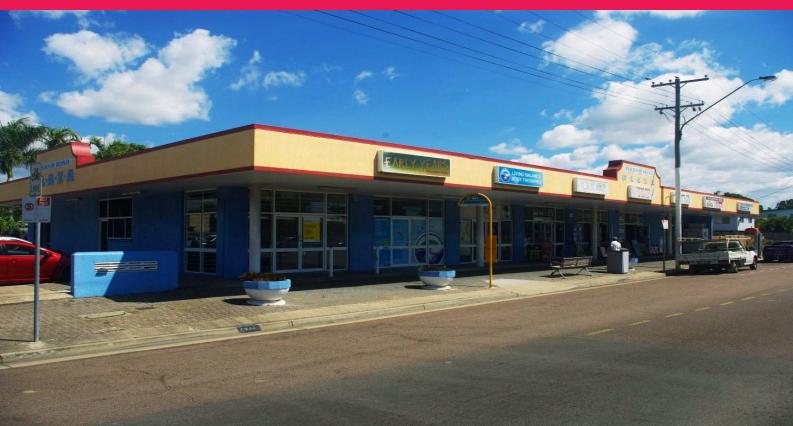

1/ 120 Fulham Road, Gulliver QLD 4812

## High profile retail shop or professional offices

Corner position on busy Fulham Road close to the TAFE college, Pimlico high school and the Mater hospital.

This 126 square metre tenancy has previously been configured for hospitality and includes back loading display cases and cold room if required.

Located close to the demographic centre of the population base, the tenancy would suit a wide range of retail or professional office uses and enjoys rear access and plenty of on site parking.

Retail

FOR LEASE