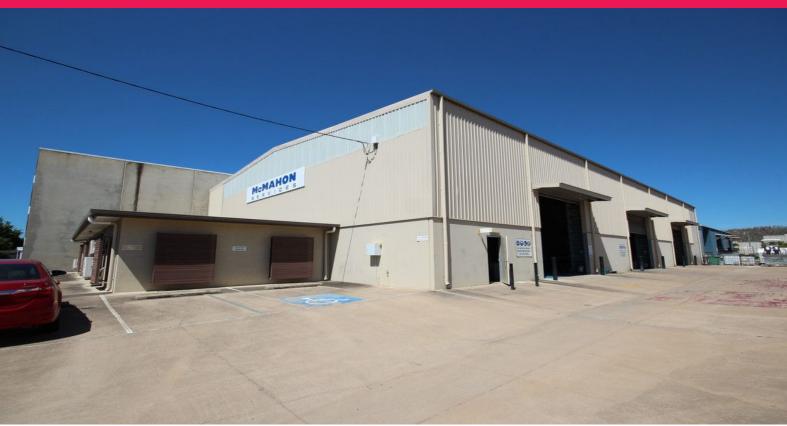

68 Crocodile Crescent, Mount St John QLD 4818

## **High Clearance Industrial Warehousing - For Sale**

Office Area: 115m2 Warehouse Area: 941m2 Total Building Area: 1056m2

Land Area: 2018m2

This modern tilt panel constructed warehouse offers an air conditioned partitioned office fit out along with high clearance clear span warehouse with multiple roller shutters/access. The property features gantry provision, electric roller shutters, 3 phase power along with a fully secure concrete hardstand.

Sale: \$1,295,000 plus GST

Contact exclusive agent

Industrial

FOR SALE

1056sqm

Ray White, Commercial

Townsville

**Adrian Pascoe** 