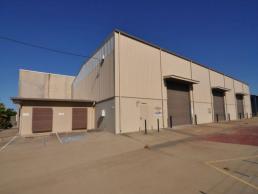

68 Crocodile Crescent, Mount St John QLD 4818

## **High Clearance Industrial Warehousing - For Sale**

Office Area: 115m2 Warehouse Area: 941m2 Total Building Area: 1056m2

Land Area: 2018m2

This modern tilt panel constructed warehouse offers an air conditioned partitioned office fit out along with high clearance clear span warehouse with multiple roller shutters/access. The property features gantry provision, electric roller shutters, 3 phase power along with a fully secure concrete hardstand.