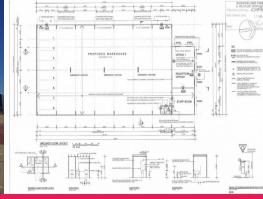

## **High Clearance Industrial Warehousing - For Sale**

Office Area: 115m2 Warehouse Area: 941m2 Total Building Area: 1056m2

Land Area: 2018m2

This modern tilt panel constructed warehouse offers an air conditioned partitioned office fit out along with high clearance clear span warehouse with multiple roller shutters/access. The property features gantry provision, electric roller shutters, 3 phase power along with a fully secure concrete hardstand.