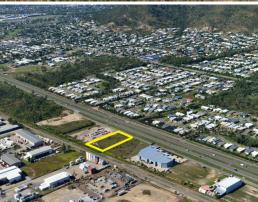

## Price reduced on this landmark site

An opportunity exists to acquire and develop this key site located on the main highway at the northern gateway to Townsville.

This 6149 square metre parcel would suit a multitude of uses being in the centre of a major growth area with new motor dealerships and retail projects recently completed in the northern beaches area.

There is also the option to acquire a 1.102 hectare site located at 665-671 Woolcock Street which is currently un-serviced and located in a major growth corridor.

For sale by Expressions of Interest

Land FOR SALE