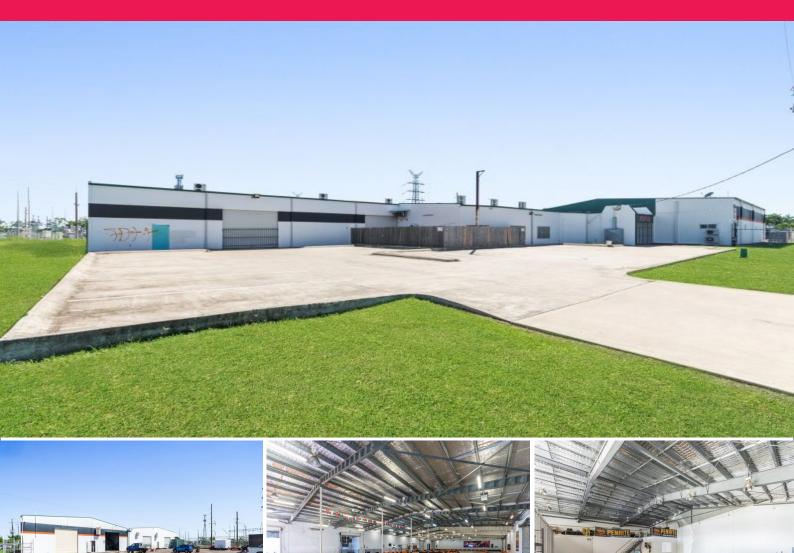

## Tenanted Investment - Fully air conditioned showroom & warehouse complex in Thur

10-14 Parkside Drive is a semi modern industrial complex featuring a fully air conditioned, high clearance warehouse with attached showroom/office space. The large site offers ample hardstand and 64 car parks.

The entire property is leased to a successful and longstanding Cross Fit business called CrossFit Townsville. The lease expires on 31/10/2024 with a further 5 year option.

For sale: \$2,385,000

Con

Industrial FOR SALE