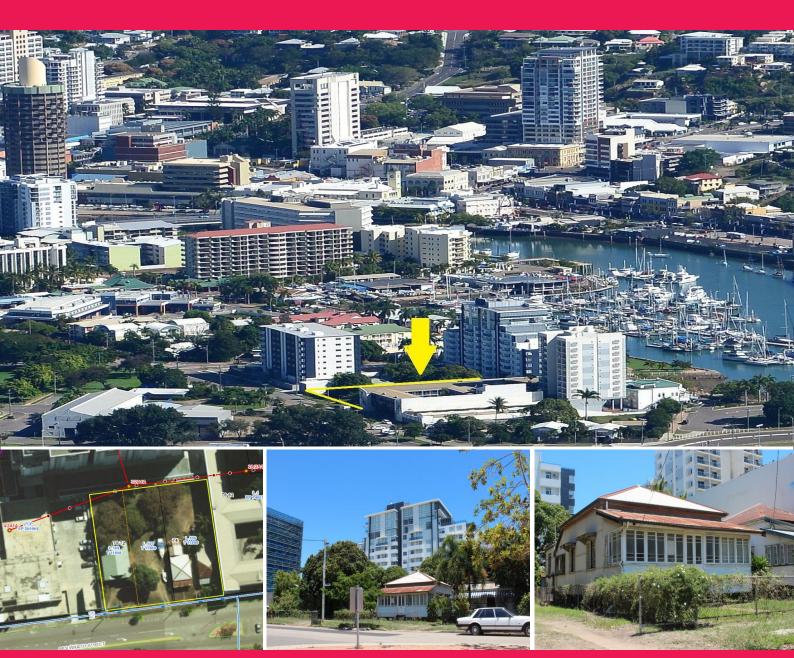

70-76 Mcilwraith Street, South Townsville QLD 4810

## Proposed Development Site with close proximity to CBD

Land Area: 2,454m2 combined over 3 Separate titles.

Proposed unit development site with allowances for 12 storey with 80-100 approx units allowed within the new town plan (subject to council approval)

The site is located within the CBD Fringe - restaurant and unit precinct.

The power & sewerage foundation has been upgraded from previous adjoining unit developments.

The land is currently improved with 3x residential structures currently being utilised as affordable accommodation.