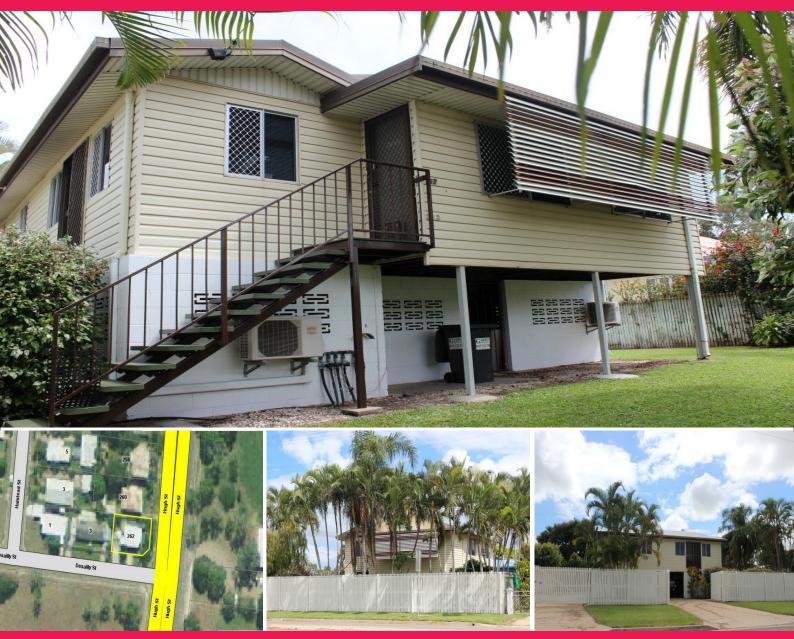

## 262 Hugh Street, Gulliver QLD 4812

## Price reduced on this freehold professional office building

Floor area of approx. 100 square metres including 3 separate offices, reception, kitchen & ablutions

Fully air conditioned

Landscaped and irrigated 498 square metre security fenced allotment with landmark corner position on a main arterial road opposite TAFE Great signage opportunities

On site parking for 4 vehicles

Inspect with Ray White Commercial on 4726 7888

Offices FOR SALE

100sqm

Ray White. Commercial

Townsville

Troy Townsend 0407213887 troy.townsend@raywhite.com Graeme Russell 0448410067 graeme.russell@raywhite.com