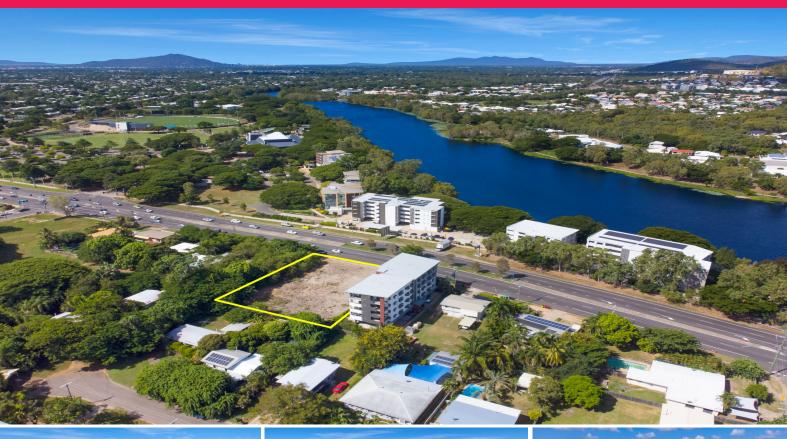

767 Riverway Drive, Condon QLD 4815

## **Medium Density Development Site - 5 storeys permitted**

767 Riverway Drive is a regular-shaped, level site of 1,946 sqm and sits within the Medium Density Residential zone of the Thuringowa South precinct.