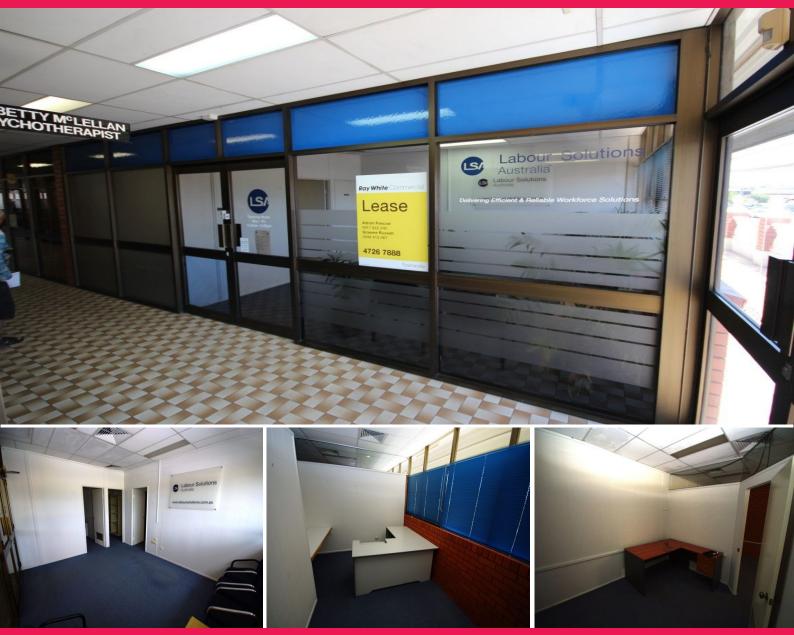

## First Floor Office At An Affordable Price

Positioned on Ross River Road in the heart of Aitkenvale is this well exposed office tenancy available for lease.

The tenancy features 85m2 of air conditioned partitioned offices, ample rear parking and the cheapest rental on Ross River Road.

Area: 85m2 Zoned: Centre Frame Rental \$22,000 pa gross plus GST

Contact Ray White Commercial on 07 47267888 today to arrange an inspection.

Adrian Pascoe 0417 622 240 Graeme Russell 0448 410 Offices FOR LEASE