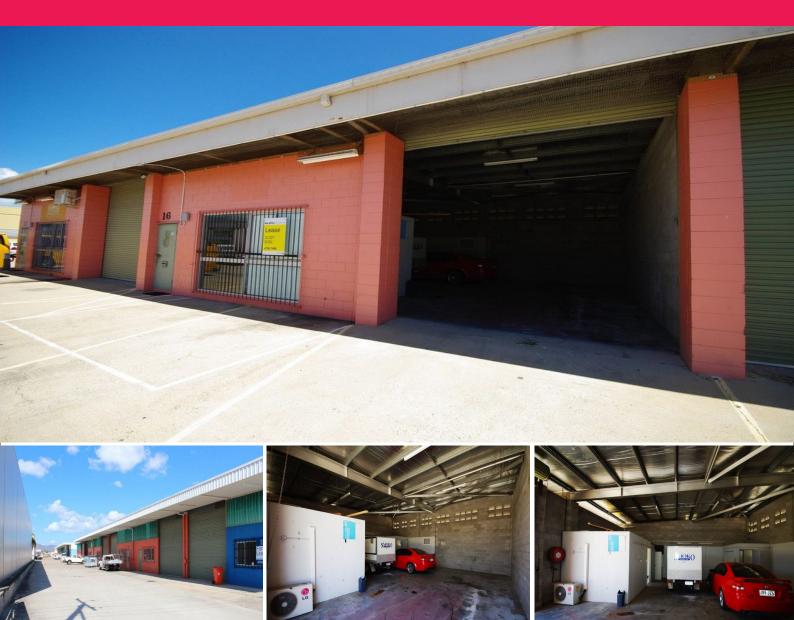

## 16/62 Keane Street, Currajong QLD 4812

## WELL PRICED WAREHOUSE UNITS IN CENTRAL CURRAJONG

Convenient and well priced Warehouse units in central Currajong. Come and join the successful businesses in the busy Keane Street area. Current vacancies include:

Units 9 & 16 - Available Now

\* 100m2 Warehouse with amenities

- \* Air conditioned office
- \* Generous area for parking

Rental: \$1,100per month + GST / \$13,200 per annum + GST

Call Ray White Commercial today to arrange an inspection ?? 07 4726 7888.