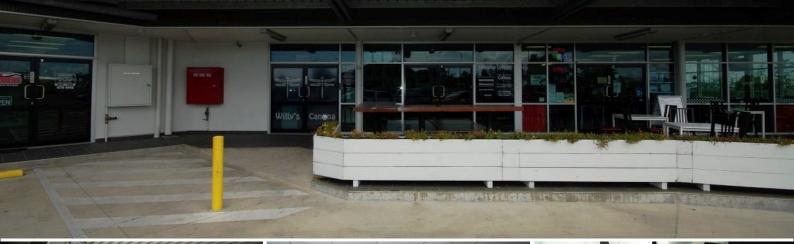

## Fully equipped bar/ restaurant now leasing

Personal circumstances dictate that the proprietors of the newly opened "Tex Mex" style establishment will not continue trading.

The opportunity exists for an astute operator to take over this brilliant position next to the Warrina Cinema Complex

on busy Bayswater Road with all plant & equipment, fixtures & fittings available for purchase in situ by negotiation.

Includes fully equipped stainless steel kitchen with built in hoods, cold room, access to grease trap, dish and glass washer,

largest industrial precinct.

Inspect with managing a

Retail FOR LEASE

147sqm