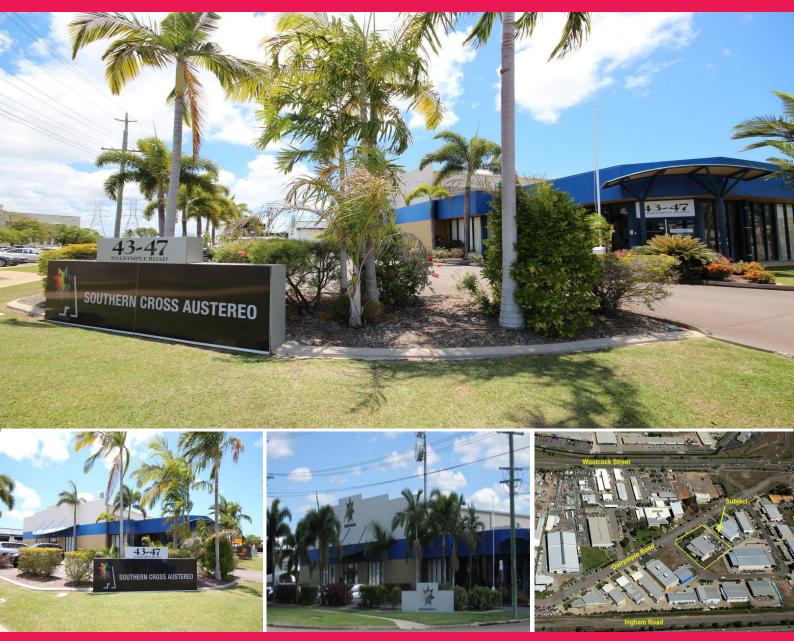

## **High Yielding Investment Property**

The subject property comprises a multi tenanted building currently leased to Regional Television (Southern Cross Austereo) & Protech Personnel. This high quality well maintained commercial building currently configured to suit the purpose of Regional Television with such a high level of technology such as backup generators & antennas. The well presented property features full drive through capability, ample onsite parking, corner location and a high quality fit out.

Building area: 1564m2 including common area Land Area: 3720m2 Southern Cross Media leasing 1280m2 approx Protech Personnel Leasing 186m2 approx Offers circa 9.5% net yield

The subject property is centrally situated within minutes to the CBD and to the industrial estates. The property has easy access to all major arterial r