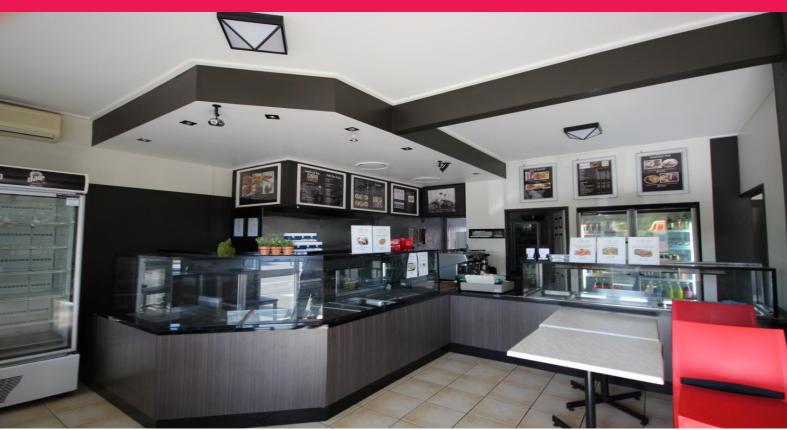

## Fully fitted take away & restaurant

Ray White Commercial are pleased to offer for lease these fully fitted commercial premises complete with commercial kitchen, display cabinets, 2 x exhaust canopies, ovens, deep fryer & wok cooker. The property has the ability to be easily utilised as a drive thru takeaway or coffee (subject to council approval).