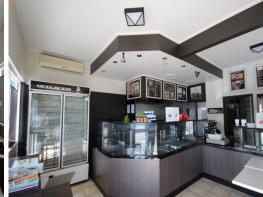

## Fully fitted take away & restaurant

Ray White Commercial are pleased to offer for lease these fully fitted commercial premises complete with commercial kitchen, display cabinets, 2 x exhaust canopies, ovens, deep fryer & wok cooker. The property has the ability to be easily utilised as a drive thru takeaway or coffee (subject to council approval).