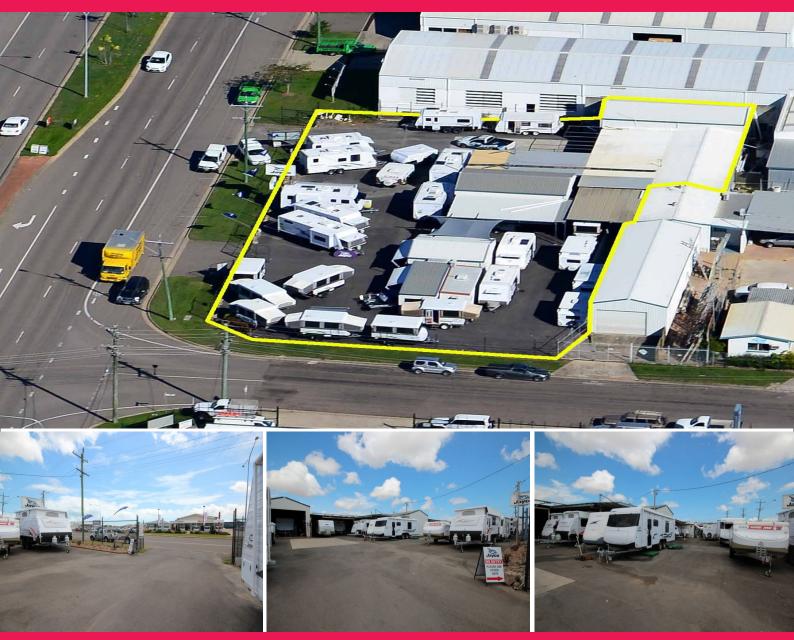

29-33 Duckworth Street, Garbutt QLD 4814

## **High Profile Sales Display Yard - For Lease**

This highly exposed showroom display yard offers excellent access via Duckworth or Hamill Street and has improvements consisting of warehouse awning of 252m2, warehouse 1 of 156m2 & warehouse 2 of 52m2. There are 3 separate office structures that consist of Office 1: 40m2, Office 2: 32m2 & Office 3: 19m2. With a total building area of approx 552m2 on a corner site covering 2,413m2 of sealed bitumen hardstand and security fencing this prime position is ideal for a variety of uses.

Rental: \$55,000 pa plus GST

Please contact Ray White Commercial on 07 47267888 today to arrange an inspection.

Agents:

Adrian Pascoe 0417 622

Industrial FOR LEASE

552sqm

Ray White. Commercial
Townsville