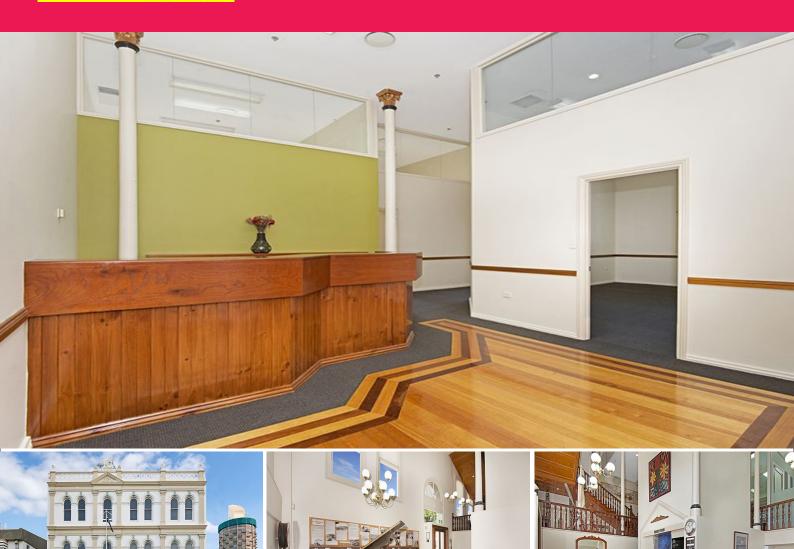

## Classic high ceilinged offices for lease

This tenancy features large rooms with an attractive outlook over the city and lift access, disabled facilities and modern appurtenances. Federation Place is an award winning green credentialed building which allows tenants to minimize their energy consumption. The sumptuous common areas house a private art collection and are available for functions and a unique break out area. On site parking available.