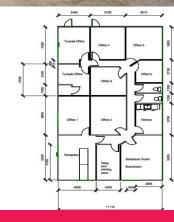

Key features include:

- Easy access off Kings Road and located just behind the Hyde Park Centre
- 200sqm of air conditioned, fully fitted office space
- Ability to utilise the office space as a residence (STCA)
- Fully fenced & lockable yard
- Ability to lease the