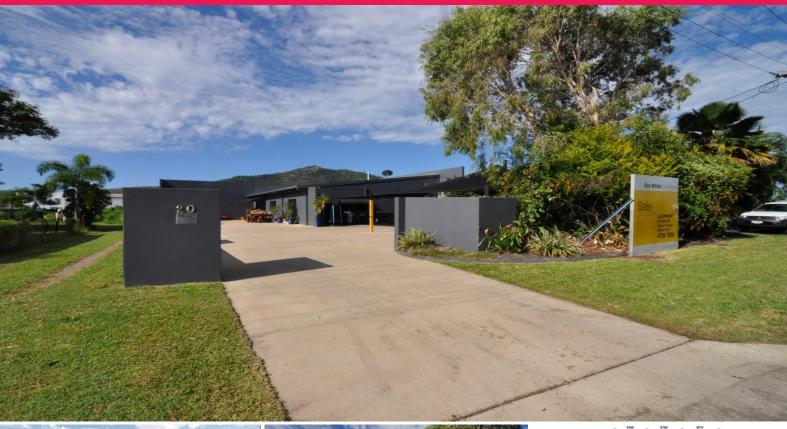

20 Dillane Street, Hyde Park QLD 4812

## **Exceptional Commercial Property in Hyde Park**

Ray White Commercial is pleased to offer for sale 20 Dillane Street Hyde Park, a commercial office and warehouse facility situated on 1,012 sqm of commercially zoned land. The building has a floor area of 450sqm and the balance of the site is fully concreted. The offices received a \$200,000 make over only 2 years ago and present immaculately.

Key features include:

- Easy access off Kings Road and located just behind the Hyde Park Centre
- 200sqm of air conditioned, fully fitted office space
- Ability to utilise the office space as a residence (STCA)
- Fully fenced & lockable yard
- Ability to lease the