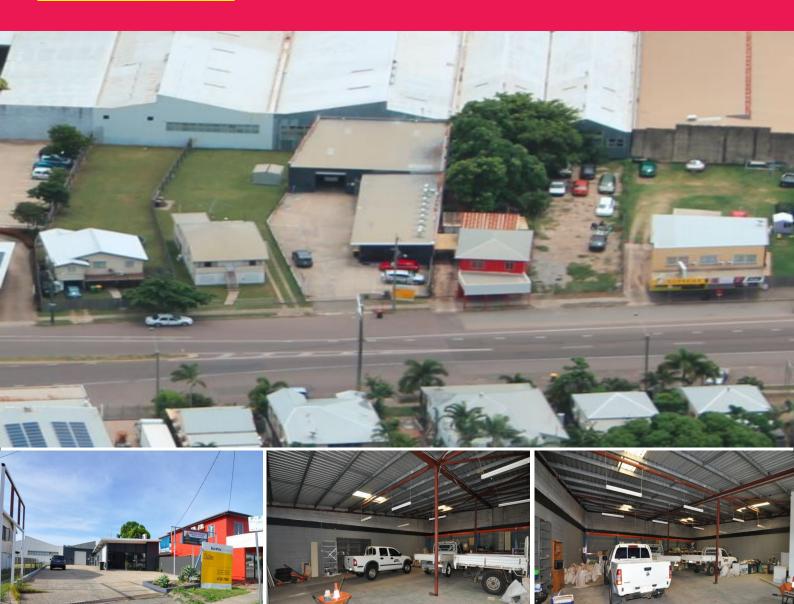

## 113 Boundary Street, Railway Estate QLD 4810

## Fully rennovated office & warehouse facility

113 Boundary Street features a well presented office and warehouse facility positioned on one of two main arterial roads to the Townsville Port, 2 kilometres from the CBD. The offices and meeting rooms have been completely rebuilt in 2014 and present like new.

This site would suit a wide variety of light industrial uses and has been previously utilised as headquarters for a mining exploration company.

Contact Ray White Commercial on 07 4726 7888 to arrange an inspection.