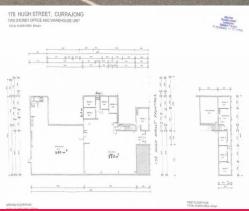

## 220M2 SHOWROOM WITH 200M2 WAREHOUSE ON HUGH STREET

Newly refurbished premises on busy Hugh Street with trouble-free access via Horwood & Bain Streets.

- \* 220m2 of tiled air conditioning Retail / Office space
- \* 200m2 Warehouse attached at the rear
- \* Great signage opportunity
- \* High exposure within busy central location
- \* Attractive rental
- \* Available now