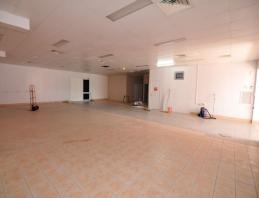

## 220M2 SHOWROOM WITH 200M2 WAREHOUSE ON HUGH STREET

Newly refurbished premises on busy Hugh Street with trouble-free access via Horwood & Bain Streets.

- \* 220m2 of tiled air conditioning Retail / Office space
- \* 200m2 Warehouse attached at the rear
- \* Great signage opportunity
- \* High exposure within busy central location
- \* Attractive rental
- \* Available now