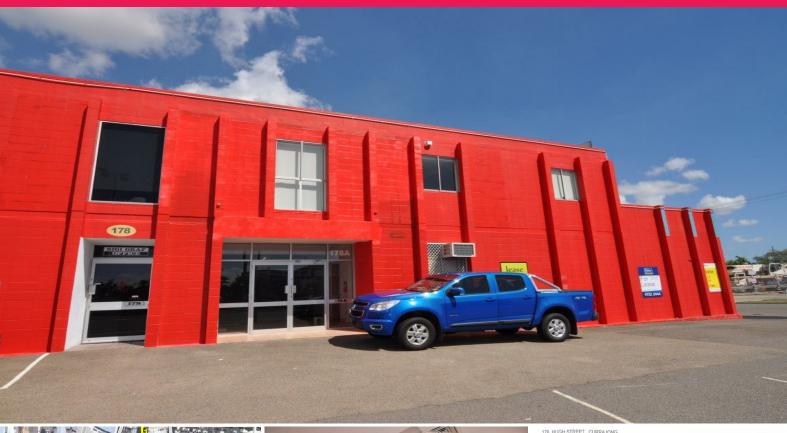

1a / 178 Hugh Street, Currajong QLD 4812

## 220M2 SHOWROOM WITH 200M2 WAREHOUSE ON HUGH STREET

Newly refurbished premises on busy Hugh Street with trouble-free access via Horwood & Bain Streets.

- \* 220m2 of tiled air conditioning Retail / Office space
- \* 200m2 Warehouse attached at the rear
- \* Great signage opportunity
- \* High exposure within busy central location
- \* Attractive rental
- \* Available now