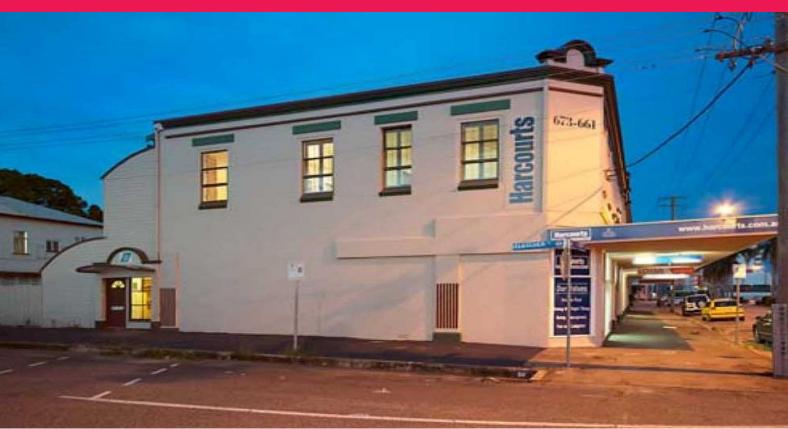

1/663-677 Flinders Street, Townsville City QLD 4810

## **Classy CBD offices**

Flinders Terraces are well positioned at the go ahead end of the Townsville CBD opposite the exciting new Central Village Cinemas Project, Holborn & Paddington mixed use projects.

This first floor, air conditioned suite includes reception and waiting area, meeting room, open plan work area,

private offices, male & female toilets, staff room and 1 lockable car park.

The fully self contained ground floor tenancy of 163m2 is available separately or together.