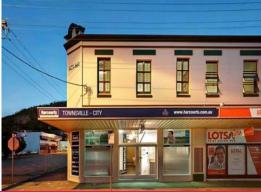

1/663-677 Flinders Street, Townsville City QLD 4810

## **Classy CBD offices**

Flinders Terraces are well positioned at the go ahead end of the Townsville CBD opposite the exciting new Central Village Cinemas Project, Holborn & Paddington mixed use projects.

This first floor, air conditioned suite includes reception and waiting area, meeting room, open plan work area,

private offices, male & female toilets, staff room and 1 lockable car park.

The fully self contained ground floor tenancy of 163m2 is available separately or together.