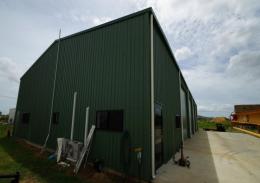

## New warehouse with huge yard

Ray White Commercial are pleased to offer 14 Mafeking Street Stuart for lease.

The property includes:

- -450m2 warehouse with 5m-6.5m clearance
- -Access via 4 large eclectic roller doors (5m x 5m)
- -120m2 concrete pad, balance of the site is hardstand
- -Permanent onsite caretaker