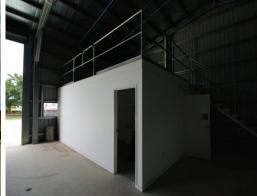

## New warehouse with huge yard

Ray White Commercial are pleased to offer 14 Mafeking Street Stuart for lease.

The property includes:

- -450m2 warehouse with 5m-6.5m clearance
- -Access via 4 large eclectic roller doors (5m x 5m)
- -120m2 concrete pad, balance of the site is hardstand
- -Permanent onsite caretaker