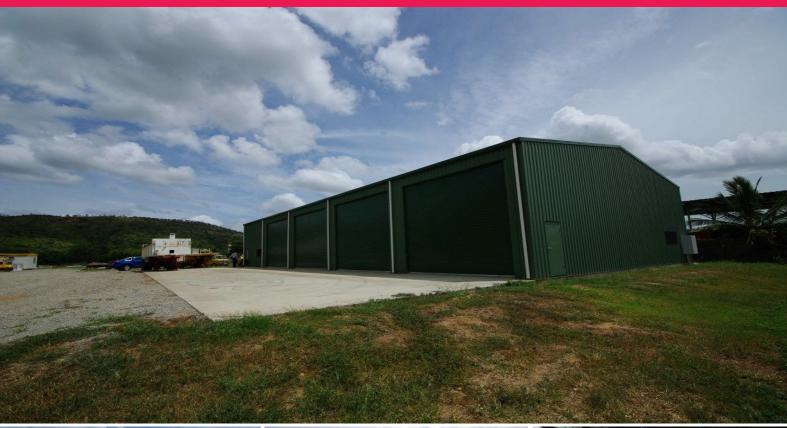

## New warehouse with huge yard

Ray White Commercial are pleased to offer 14 Mafeking Street Stuart for lease.

The property includes:

- -450m2 warehouse with 5m-6.5m clearance
- -Access via 4 large eclectic roller doors (5m x 5m)
- -120m2 concrete pad, balance of the site is hardstand
- -Permanent onsite caretaker

Rental: \$3,467 per month + GST & outgoings

Contact Ray White Commercial to arrange an inspection.

Industrial FOR LEASE

450sqm

Ray White. Commercial
Townsville

**Troy Townsend** 

0407213887 troy.townsend@raywhite.com **Adrian Pascoe** 