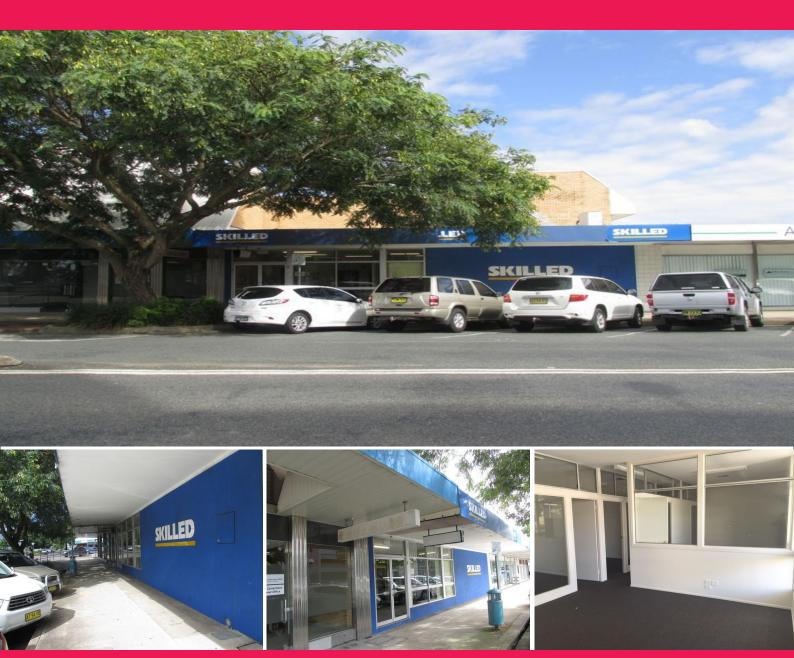

## LEASED BY LJ HOOKER COMMERCIAL

This modern, fully fitted CBD premises lends itself to either office or complimentary medical use.

With an approximate gross leasable area of 109m2, it enjoys an excellent high profile position and a wide frontage on Moonee Street.

Provided with a great double glass frontage and a highly visible wall facing Moonee Street, including a large awning for advertising.

Freshly painted and new carpet accommodation includes reception area, three partitioned offices, conference room, store room, kitchen, separate male and female amenities.

Situated in an area popular with solicitors, financiers, home builders and real estate agents, it also includes a large number of cafes and restaurants.

Ample kerbside parking with a two hour limit is supplements by an all-day council car parking across the street,