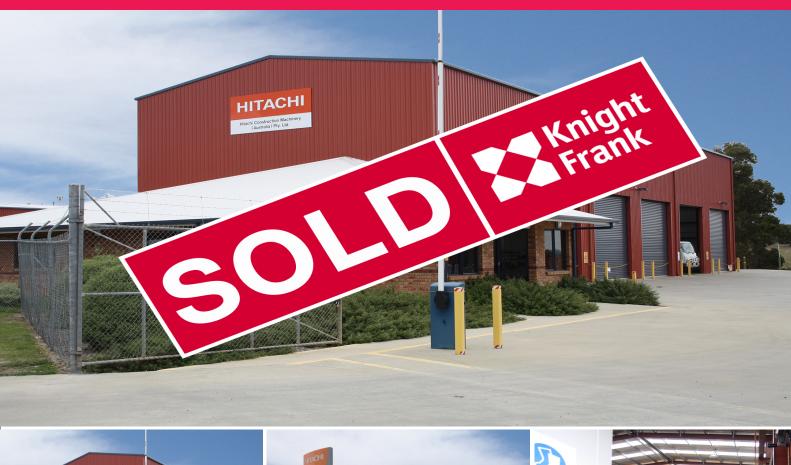

13-15 Pembury Place, Launceston TAS 7250

## Another one SOLD by Knight Frank

??? New facility built for Hitachi Construction and occupied by them for servicing heavy equipment. The adjoining property is also subject to a lease to Hitachi

 $\ref{Model}$  Workshop of approx. 525 sqm with 10 tonne gantry and 7 roller doors. The workshop has a clearance of 9.7m

??? Office and amenities are in very good condition being air-conditioned??? Concrete aprons, bitumen car parking and hardstand display all complete this attractive package that must be sold

Warehouse FOR SALE