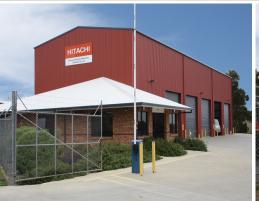

## Another one SOLD by Knight Frank

??? New facility built for Hitachi Construction and occupied by them for servicing heavy equipment. The adjoining property is also subject to a lease to Hitachi

 $\ref{Model}$  Workshop of approx. 525 sqm with 10 tonne gantry and 7 roller doors. The workshop has a clearance of 9.7m

??? Office and amenities are in very good condition being air-conditioned??? Concrete aprons, bitumen car parking and hardstand display all complete this attractive package that must be sold

Warehouse FOR SALE