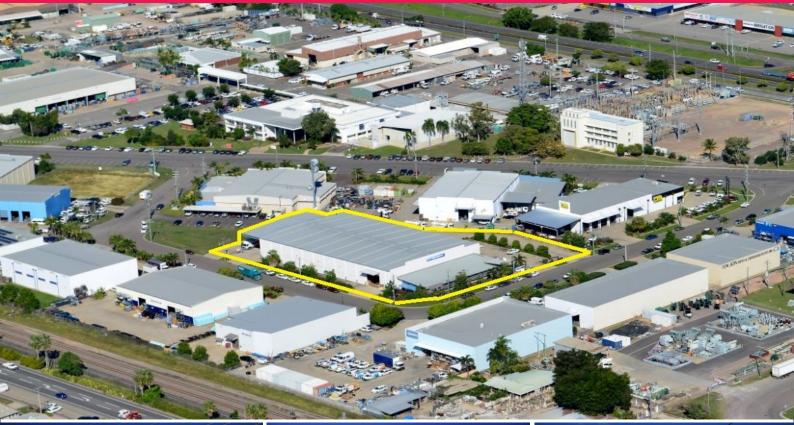

## **AUCTION - New 5 year lease to national tenant**

The Laminex Industries building is located in central Garbutt and comprises a modern high clearance tilt up concrete structure with air conditioned showrooms and offices with a large lunch room and external breakout area attached to immaculate warehousing with a covered loading bay, separate goods inwards/ outwards points and two street access.

Industrial FOR SALE

2900sqm