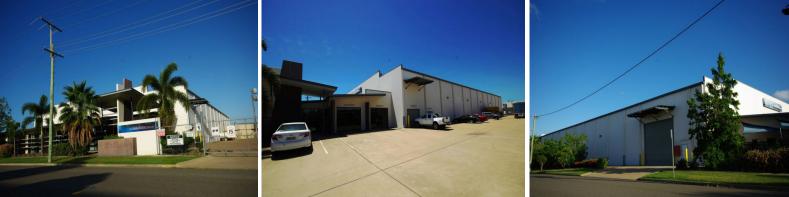

## **AUCTION - New 5 year lease to national tenant**

The Laminex Industries building is located in central Garbutt and comprises a modern high clearance tilt up concrete structure with air conditioned showrooms and offices with a large lunch room and external breakout area attached to immaculate warehousing with a covered loading bay, separate goods inwards/ outwards points and two street access.