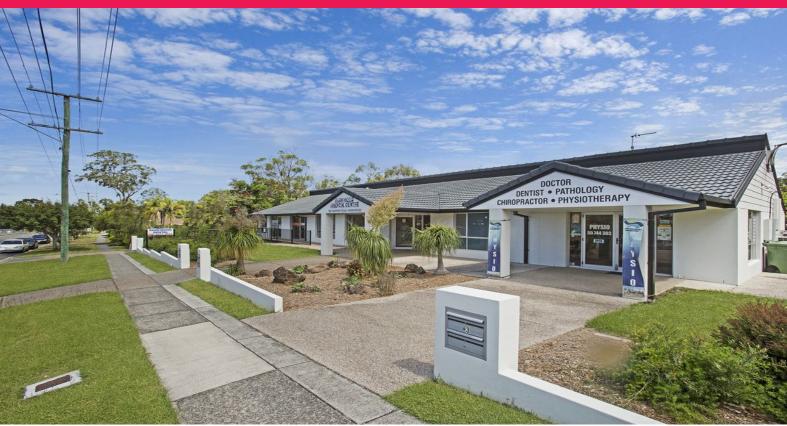

## 64sqm Professional Office Space in great location

This 64sqm suite is available for immediate occupation. The tenancy would suit a variety of medical or professional uses and features a lead lined X-Ray room.

This fantastic space is the only available space in the Parkwood Medical centre complex and has neighbouring tenancies including the Parkwood Medical Centre, Parkwood Dental and Parkwood Physio. The site also features a large off street carpark at the rear of the building making for easy customer access.