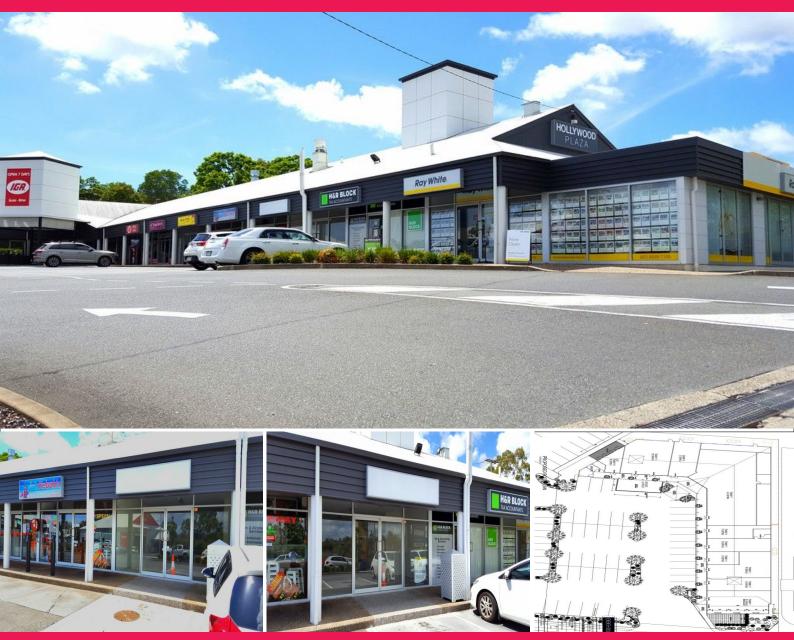

## Ray White. Commercial

34a Siganto Drive, Helensvale QLD 4212

## M1 Adjacent Shopping Centre - HOLLYWOOD PLAZA.

On Offer:

- Suitable for retail / service providers / boutique office
- Capitalise on local and M1 traffic
- Ample on-grade parking
- Illuminated sign box + pylon signage provisions
- Grease trap connectivity and exhaust access
- Hollywood Plaza is a neighbourhood retail centre fronting the M1 motorway

For more information or to arrange an inspection please contact listing agent Tanaka Jabangwe from Ray White Commercial GC South.

Retail

FOR LEASE

92sqm

Ray White. Commercial

**Tanaka Jabangwe** 

0449 048 779