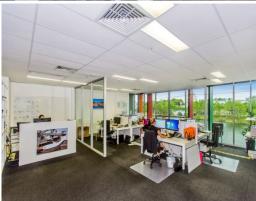

## Office with Beautiful Water Views

The office totals 468m2 of fully fitted, A-Grade Offices, which are split over two levels. Overlooking Lake Orr and Bond University, the property comprises;

- Open Plan design with multiple executive offices
- Generous Boardroom
- Full Fit-out including furniture
- Two Kitchens
- Internal Staircase
- Private Rooftop Balcony
- 14 undercover car spaces
- Available for immediate occupation