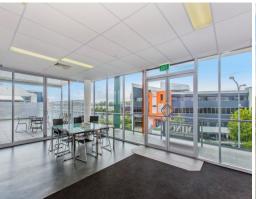

## Office with Beautiful Water Views

The office totals 468m2 of fully fitted, A-Grade Offices, which are split over two levels. Overlooking Lake Orr and Bond University, the property comprises;

- Open Plan design with multiple executive offices
- Generous Boardroom
- Full Fit-out including furniture
- Two Kitchens
- Internal Staircase
- Private Rooftop Balcony
- 14 undercover car spaces
- Available for immediate occupation