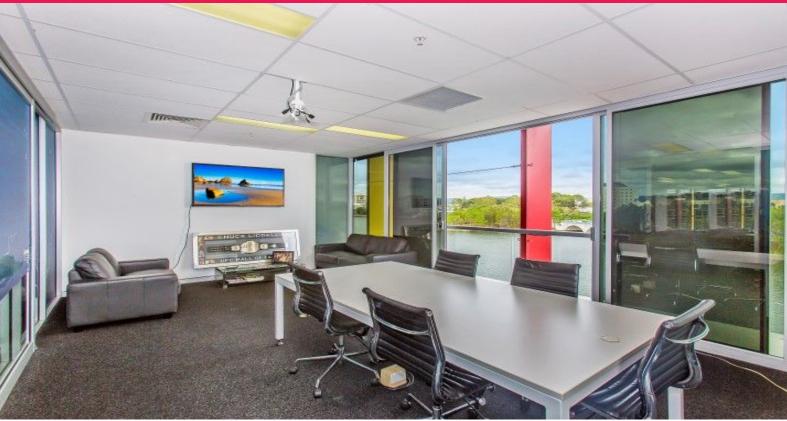

## Office with Beautiful Water Views

The office totals 468m2 of fully fitted, A-Grade Offices, which are split over two levels. Overlooking Lake Orr and Bond University, the property comprises;

- Open Plan design with multiple executive offices
- Generous Boardroom
- Full Fit-out including furniture
- Two Kitchens
- Internal Staircase
- Private Rooftop Balcony
- 14 undercover car spaces
- Available for immediate occupation