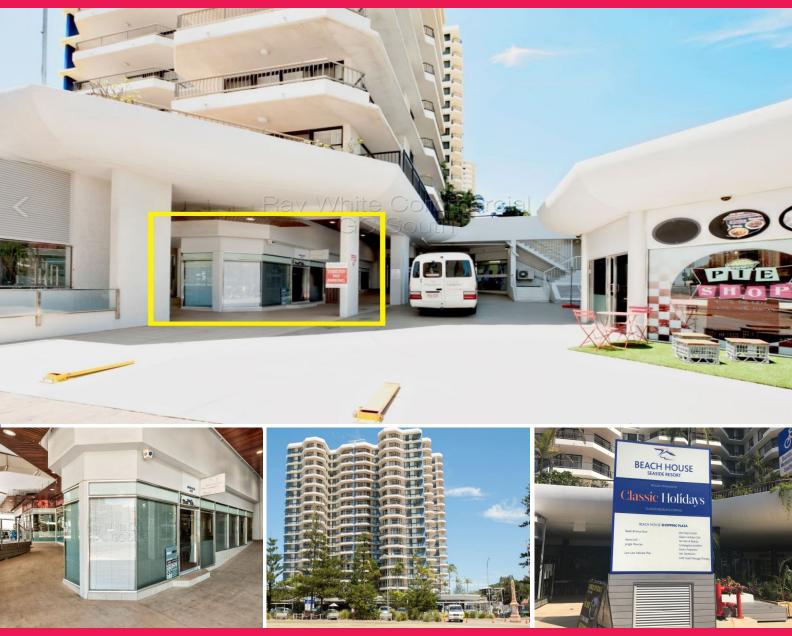

## 13/52-58 Marine Parade, Coolangatta QLD 4225

#### 71.5SQM HIGH EXPOSURE RETAIL

This well positioned retail or office space would suit a variety of uses. The lot faces busy McLean street and sits next door to a very bust Malaysian Restaurant. The lot has an open plan with excellent signage opportunities.

- 71.5sqm retail or office
- Coolangatta beachfront building
- Plenty of foot traffic
- Ideal signage exposure
- Busy neighbouring tenancies
- Incentives available

Ray White Commercial GC South Servicing the Southern