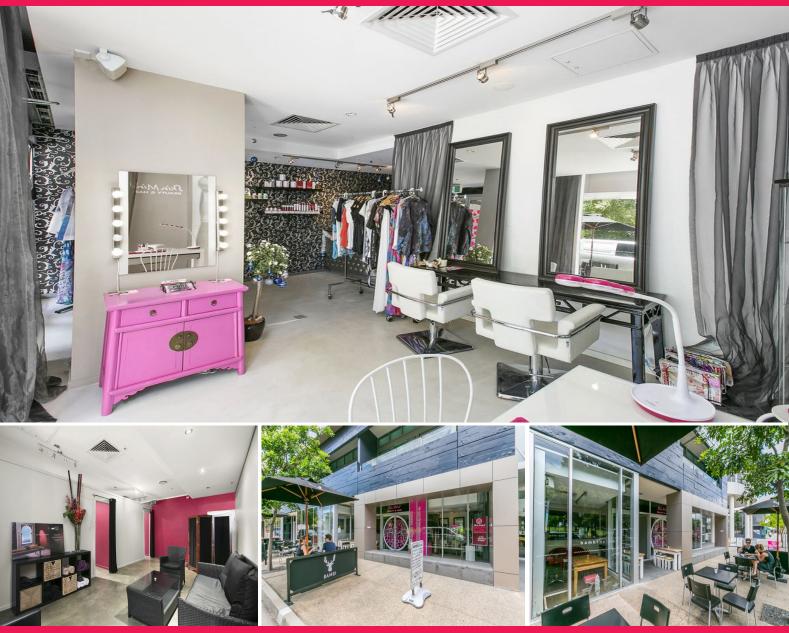

## Beauty and Hair Salon Space for lease approx 100sqm

This fantastic 100sqm space is now available to lease. Currently a beauty and hair salon, this great space is well positioned and could be utilised for a variety of business types. Directly opposite a large primary school and positioned underneath one of the regions largest gymnasiums.

- Located in the centre of Tweed Heads / Coolangatta's thriving CBD
- Prime position opposite the Tweed Heads Public School and directly underneath one of the regions largest hi rise developments
- Basement car parking