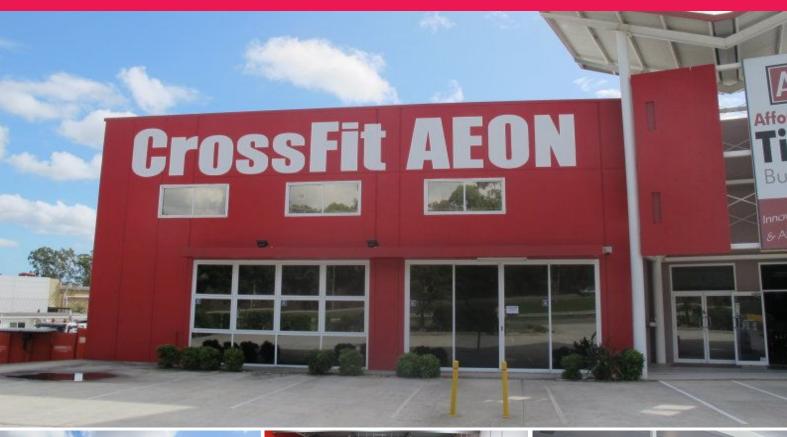

## **Unbeatable Showroom Exposure**

Located adjacent Reedy Creek Road, and only 1km from the Pacific Motorway on and off ramp - this property is ideal for any business looking for prime exposure.

The property offers;

- -783m2 ground floor retail/showroom and Warehouse Space
- Approximately 120m2 Mezzanine/First Floor Office Space
- 16 exclusive parking spaces and an abundance of unmetered street front parking
- Dual entrance
- Rear high roller door