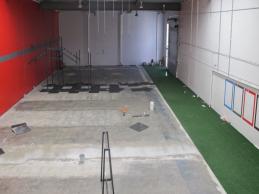

- -783m2 ground floor retail/showroom and Warehouse Space
- Approximately 120m2 Mezzanine/First Floor Office Space
- 16 exclusive parking spaces and an abundance of unmetered street front parking
- Dual entrance
- Rear high roller door

The current fit out provides:

- 3 Ground Floor Offices
- Open Plan Warehouse w

Showrooms/bulky Goods FOR LEASE

783sqm

Ray White. Commercial

**Adam Grbcic** 

0404 087 772 adam.grbcic@raywhite.com