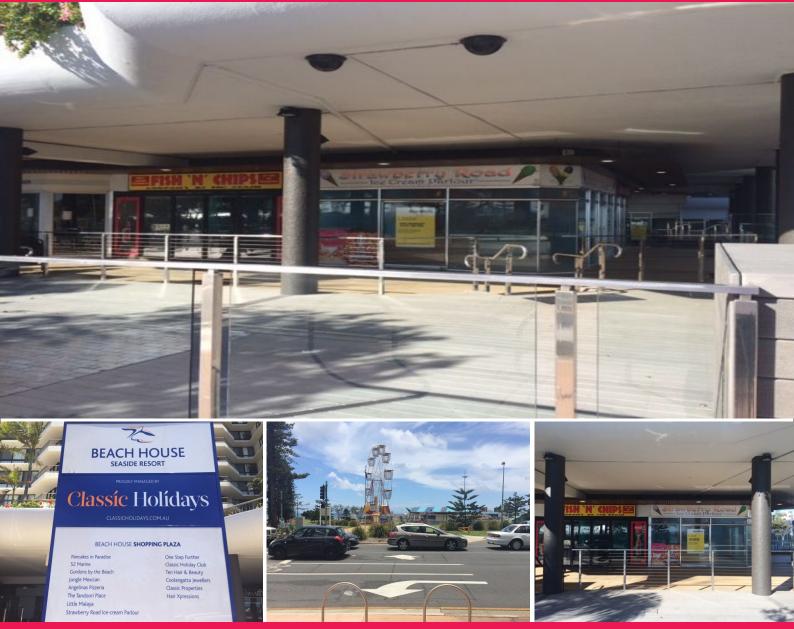

## 16 & 17/52-58 Marine Parade, Coolangatta QLD 4225

## Beachfront Corner retail site 79.6sqm with excellent exposure

This fantastic 79.6sqm site has enormous exposure to holiday makers and passing traffic. Formerly the home of Strawberry Road Ice Cream, this site is directly opposite Queen Elizabeth Park on Coolangatta's prized beachfront. The site also features a large exclusive use alfresco dining area of approx 150sqm for your patrons. The site is part of Beach House Commercial Plaza at Coolangatta.

If you're looking for a prime site for your next food venture call me today.

Retail FOR LEASE

79sqm

Dru Morgan 0418 185 484 dru.morgan@raywhite.com