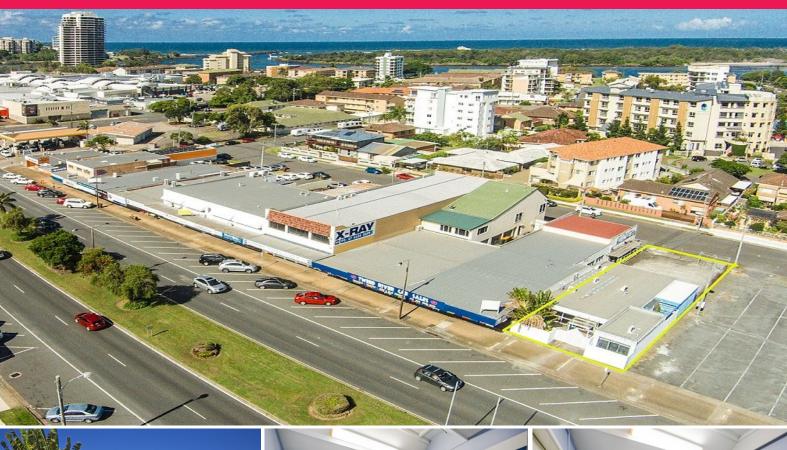

## **Freehold Medical Centre**

Are you a doctor looking for your own premises?

This approved 249sqm medical building occupies a prime position on 430sqm of land on the main street in Tweed Heads.

The site is well established as a medical centre and is currently being leased on a casual basis.

This well known building has great access and easy carparking. The building features a purpose built medical fit-out including several consulting rooms, reception, toilets and offices.

Approved freehold medical buildings are hard to find. Don't miss this exciting opportunity call Dru Morgan today for more information.