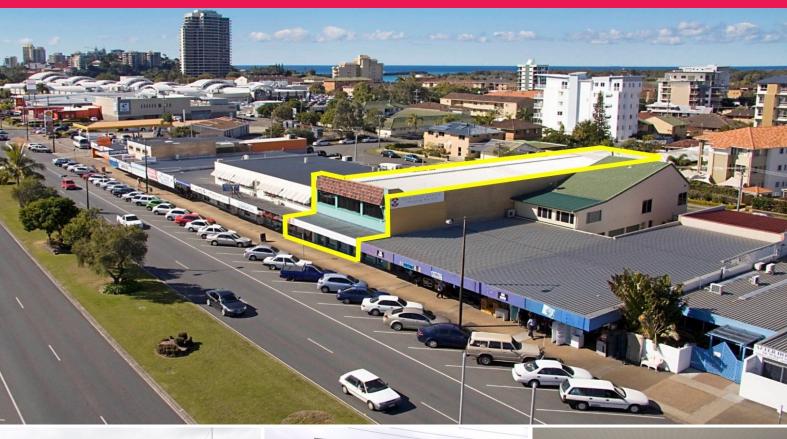

## 50 Wharf Street, Tweed Heads NSW 2485

## **Medical Investment Property**

New to the market!

This very centrally located commercial premises is located in the heart of Tweed Heads CBD.

The building has a long term Radiology tenant on the ground floor spanning over 350sqm.

The site has an additional approx 480sqm upstairs which has only recently been leased to an accountancy group.

This premises now shows a net return to the owner of \$182,451pa.

Call Dru Morgan today for more information