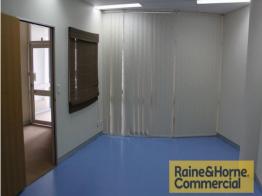

## 86m2 Office with Good Car Parking

- \* 86sqm of fully air-conditioned office space
- \* A combination of open plan and individual offices
- \* Kitchen and own amenities
- \* Undercover allocated parking with plenty of on site customer parking
- \* Double sided illuminated pylon signage available.
- \* CCTV Security Camera System 24/7.
- \* Passing traffic in excess of 140,000/day near junction with Gateway Arterial.