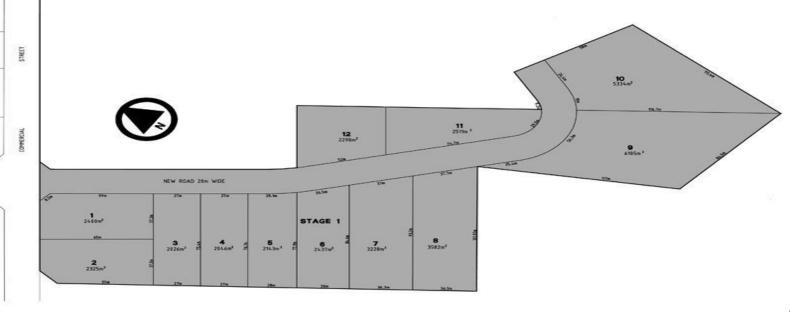

## **New Industrial Blocks**

This brand new general industrial estate is hot on the market. The blocks are being developed now and are selling fast.

Sizes range from 2200sqm to 6000sqm and are reasonably priced.

This industrial estate is in the main industrial area of Bundaberg so is well placed for all industrial and associated businesses.

Be quick to secure some of the only freehold industrial land left in Bundaberg.

The owners will build and lease out large sheds for Transport Companies down to smaller tenancies.

Stage Two Now Available >>

Industrial FOR SALE

Price on Request 2000sqm