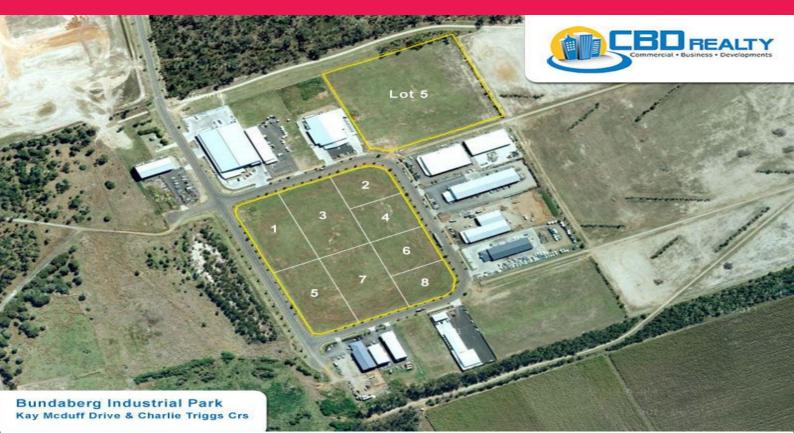

## Vacant Industrial Land - Bundaberg

Nine newly released prime industrial blocks are now available in the Bundaberg Industrial Park (on Kay McDuff Drive and Charlie Triggs Cr) ranging in size from 4,056m2 to 2.748 hectares. This well established industrial precinct is already home to some of Bundaberg's premiere manufacturing and industrial businesses. The western link to the ring road has been passed by council and is expected to be constructed within the next 12 to 18months.

The available blocks, sizes and pricing are as follows:

Lot 1 SP259484, 7665m2 Lot 2 SP259484, 4101m2 Lot 3 SP259484, 8104m2 Lot 4 SP259484, 4267m2

Don't miss this opportunity to secure your position in Bundaberg's most prestigious industrial estate! Contact: David Radonich on 07-41544178 for more details or see: h