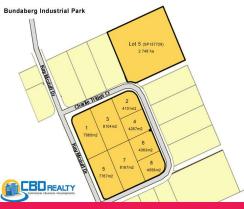

## Vacant Industrial Land - Bundaberg

Nine newly released prime industrial blocks are now available in the Bundaberg Industrial Park (on Kay McDuff Drive and Charlie Triggs Cr) ranging in size from 4,056m2 to 2.748 hectares. This well established industrial precinct is already home to some of Bundaberg's premiere manufacturing and industrial businesses. The western link to the ring road has been passed by council and is expected to be constructed within the next 12 to 18months.

The available blocks, sizes and pricing are as follows:

Lot 1 SP259484, 7665m2 Lot 2 SP259484, 4101m2 Lot 3 SP259484, 8104m2 Lot 4 SP259484, 4267m2

Don't miss this opportunity to secure your position in Bundaberg's most prestigious industrial estate! Contact: David Radonich on 07-41544178 for more details or see: h