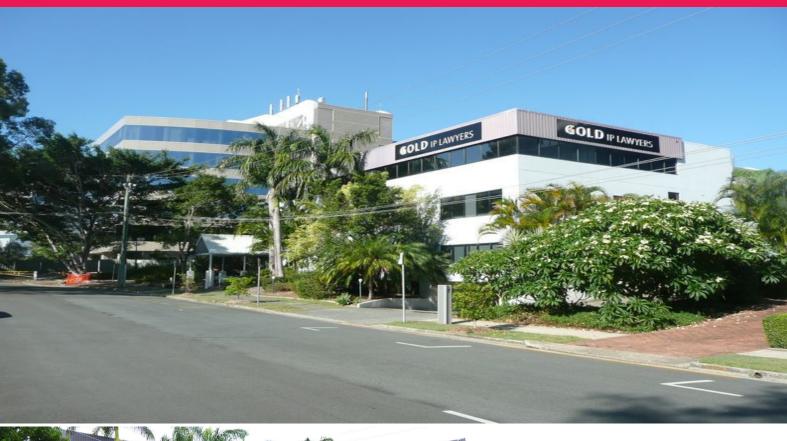

## **BUNDALL - PROMINENT OFFICE SUITES TO LEASE**

SUITE: Four to choose from

AREAS: 64m2, 65m2, 110m2 and 265m2 (approximately - Subject to

Survey)

BARGAIN RENTAL RATE: \$210.00/m2 P/A Gross Plus GST ELECTRICITY: Tenant pays electricity \$25.00/m2 P/A

AIR CONDITIONING: Maintained by Landlord

TERM: Minimum 3 Year

BOND: 3 months gross plus GST CARPARKS: Included in Rental OUTGOINGS: Included in Rental

FITOUT: Plans available - fully cabled for phone & Data OUTLOOK: Loads of natural light, Central Business Location

Offices

FOR LEASE

Various

265sqm