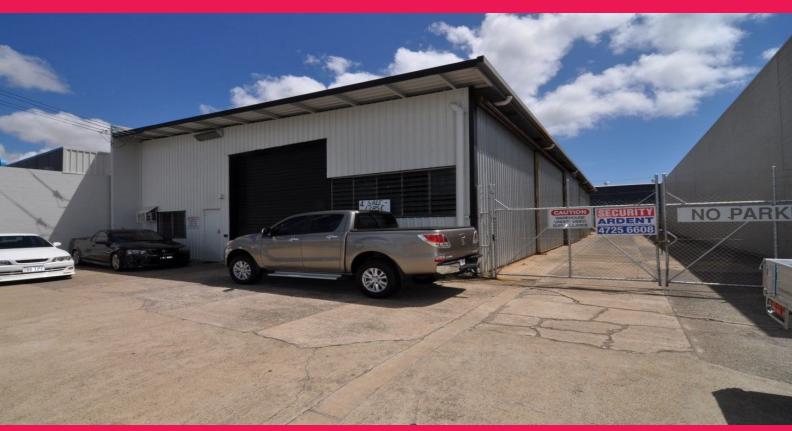

## 417 Bayswater, Mount Louisa QLD 4814

## **Tidy Bayswater Road Warehouse with Secure Yard**

Clean and tidy warehouse available in Mount Louisa:

- \* 450m2 Warehouse with additional 45m2 Mezzanine
- \* Great exposure along busy Bayswater Road
- \* 4metre height and width roller doors x 2
- \* 6metre width x 4 metre high sliding doors x 3
- \* Full concrete secure yard
- \* Generous off street parking
- \* Front a/c office area and kitchenette with additional mezzanine level, including toilet
- \* 3 phase power
- \* Compressed airline throughout
- \* Attractive rental \$110m2
- \* Available now