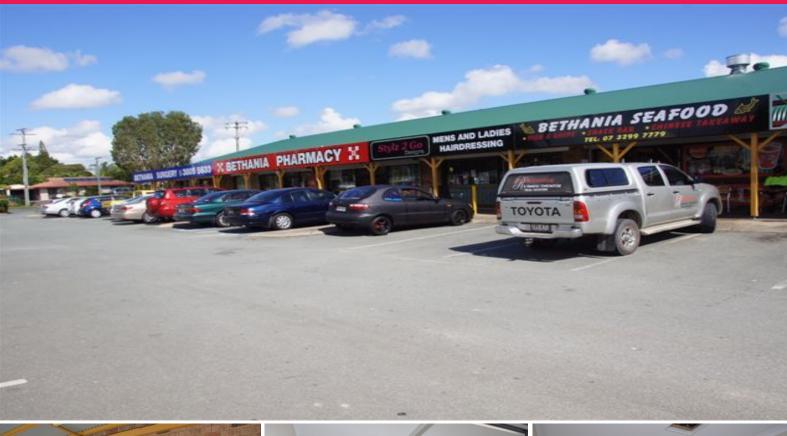

## 80m2\* Retail Shop With A Grease Trap

?? Ideal Location For Fast Food Restaurant

?? Busy Local Convenience Retail Centre

?? Fantastic onsite parking

?? Other Tenants Include Medical Centre, Chemist and Convenience Store

?? Attractive incentives available\*

?? Available now

This Retail centre enjoys a great mix of tenants including a Medical Centre, Chemist, Hairdresser, Seafood and Chinese takeaway and Convenience store.