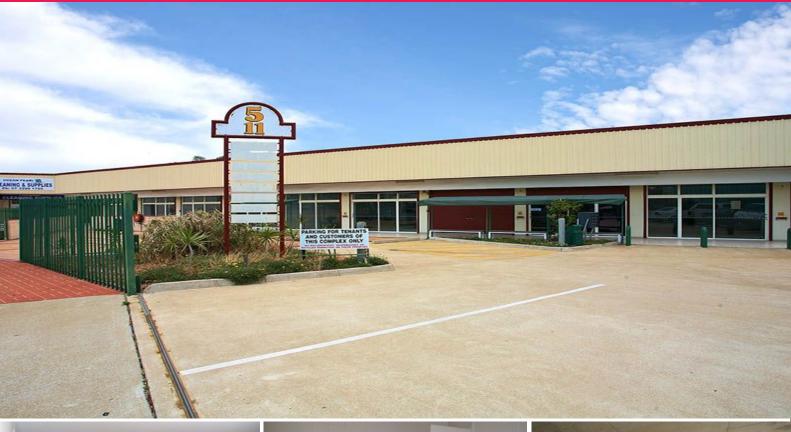

## 4/5 Noel Street, Slacks Creek QLD 4127

## 124m2\* Professional Office

Available now - 124m2 fully air conditioned Well appointed offices Kitchenette and self-contained amenities Rare secure basement parking This layout is ideal and won?t last long

This owner wants it leased and has priced this property accordingly Don?t wait to make your enquiry This layout is ideal and won?t last long!

(\*approximate area)

Slacks Creek is located 21 kilometres South East of the Brisbane CBD, and is designated as a Principal Activity Centre (PAC) in the South East Regional Plan. As one of only two PACs in Logan City, Slacks

Offices FOR LEASE

124sqm

## Ray White.

Aldo Bevacqua 0412784977 aldo.bevacqua@raywhite.com Michael Chadinha 0407 097 557 m.chadinha@raywhite.com