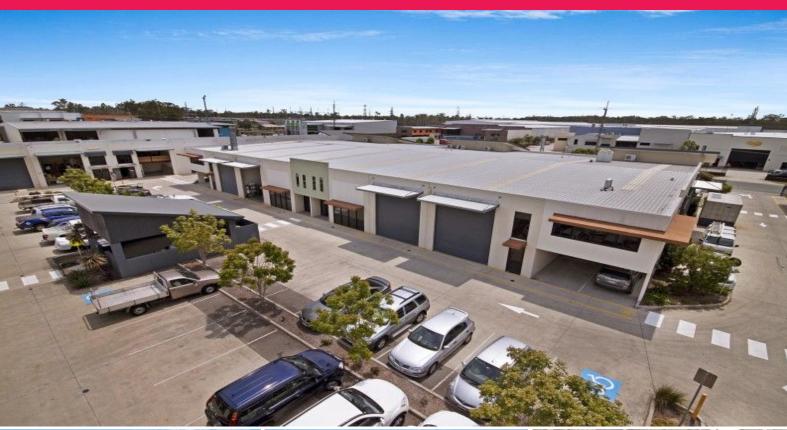

## **MEADOWBROOK OFFICE / WAREHOUSE - 431m2\***

?? Ground Floor Area 431m2\*

?? Ample Internal Height / Rear Container Height Electric Door

?? Security Gate on Door, Bars on all Windows

?? All Warehouse, Currently no Office built

?? Front Unit with exposure

?? Can be Combined with Unit next door which will add 270m2\* of Showroom/Office plus another 212m2\* Warehouse totalling 913m2\*

Shared On site Under-cover BBQ Facilities

Excellent Lay-out with many Configuration options

Lease both or either unit individually

Industrial FOR SALE

431sqm