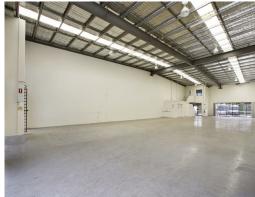

## **MEADOWBROOK OFFICE / WAREHOUSE - 431m2\***

?? Ground Floor Area 431m2\*

?? Ample Internal Height / Rear Container Height Electric Door

?? Security Gate on Door, Bars on all Windows

?? All Warehouse, Currently no Office built