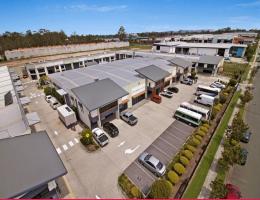

## **MEADOWBROOK OFFICE / WAREHOUSE - 431m2\***

?? Ground Floor Area 431m2\*

?? Ample Internal Height / Rear Container Height Electric Door

?? Security Gate on Door, Bars on all Windows

?? All Warehouse, Currently no Office built

?? Front Unit with exposure

?? Can be Combined with Unit next door which will add 270m2\* of Showroom/Office plus another 212m2\* Warehouse totalling 913m2\*

Shared On site Under-cover BBQ Facilities

Excellent Lay-out with many Configuration options

Lease both or either unit individually

Industrial FOR SALE

431sqm