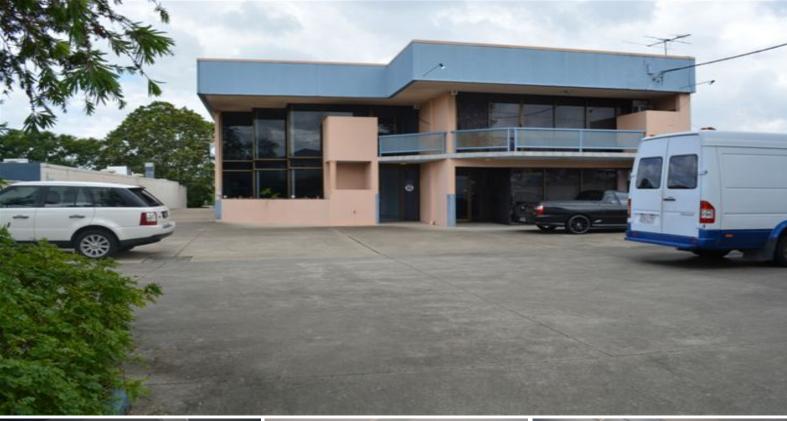

## Investor Liquidating! 240m2\* Office / Showroom / Warehouse In Slacks Creek

?? 155m2\* Ground Floor Showroom, Office & Storage

?? 85m2\* First Floor air conditioned Office/Boardroom/Mezzanine

?? Male/Female Amenities with Shower

?? Rear Roller Door

?? Security Alarm

?? Ample On-Site Parking

?? All Offers Submitted!

(\*approx areas)

Minutes from the Pacific Motorway M1 access ramps, which provides links to both the north (Brisbane) and south (G  $\,$ 

Showrooms/bulky Goods FOR SALE

240sqm