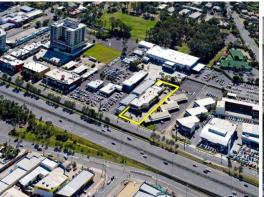

## 131m2\* Ground Floor Office - OUTSTANDING INCENTIVES AVAILABLE!

- \* Fronting the M1 and the Pacific Highway service road this professional office complex would be suitable for all business users.
- \* Fully air conditioned
- \* Secure, dedicated parking
- \* 24/7 CCTV Security System
- $^{\star}$  Double-sided Pylon sign exposure to M1, with approx 140,000 cars passing daily
- \* Contact agent to discuss rental incentives