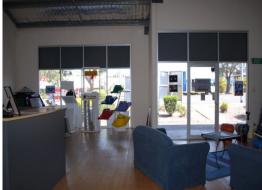

## **Showroom Warehouse w/ Exposure 345m2\***

?? Exposure to thousands of vehicles each day

?? Close to Bunnings, BCF and Zone Shopping Centre

?? Total area of 345m2\*

?? 285m2\* ground floor including Showroom plus Warehouse

?? Additional 60m2\* upstairs with 3 separate Offices

?? First class quality Showroom downstairs plus office, kitchen, male and female amenities.

?? Warehouse has good height with rear roller door loading and truck access