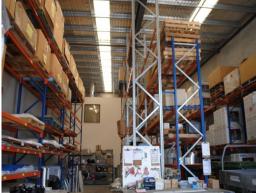

?? Additional 60m2\* upstairs with 3 separate Offices

?? First class quality Showroom downstairs plus office, kitchen, male and female amenities.

?? Warehouse has good height with rear roller door loading and truck access