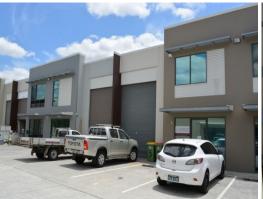

## Ray White.

3/172 North Rd, Woodridge QLD 4114

## **Entry-Level Office/Warehouse in Modern Complex**

- \* 124m2\* tilt panel office/warehouse
- \* 2 large airconditioned first floor offices
- \* Entry reception area
- \* High bay warehouse
- \* Amenities & kitchenette
- \* Ample car parking including 2 allocated spaces
- \* 3 phase power and container height roller door
- \* Unit next door also for sale, purchase together or separately
- \* Minutes from M1/Gateway and major arterial roads