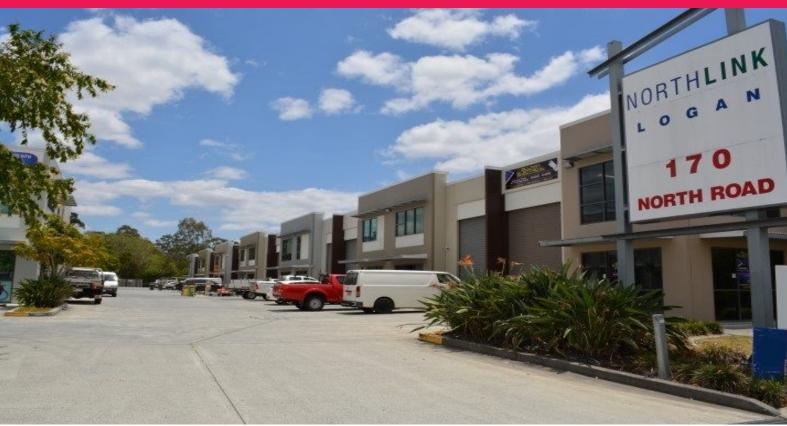

## Ray White.

3/172 North Rd, Woodridge QLD 4114

## **Entry-Level Office/Warehouse in Modern Complex**

- \* 124m2\* tilt panel office/warehouse
- \* 2 large airconditioned first floor offices
- \* Entry reception area
- \* High bay warehouse
- \* Amenities & kitchenette
- \* Ample car parking including 2 allocated spaces
- \* 3 phase power and container height roller door
- \* Unit next door also for sale, purchase together or separately
- \* Minutes from M1/Gateway and major arterial roads